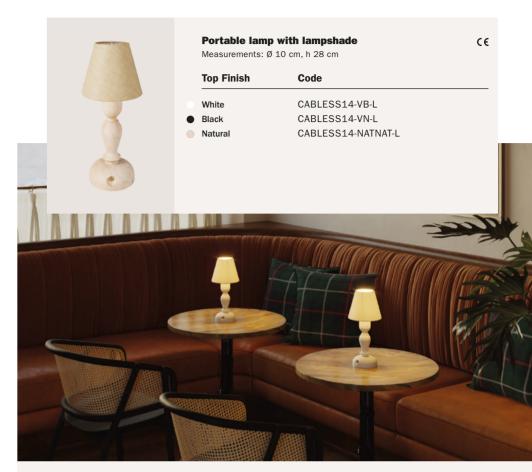

#### CABLESS14

Cabless14 effortlessly blends into any space, adding elegance with its sinuous base. Choose from different colors or natural wood, which you can paint to your liking.