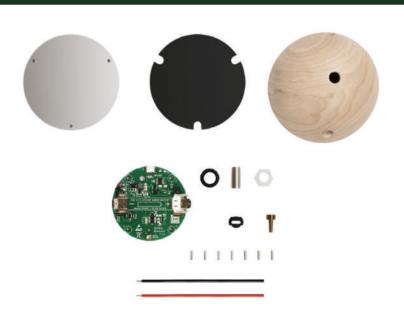

# EASILY DISASSEMBLED, ENDLESSLY ADAPTABLE

Where artisanal tradition meets modern technology.

Cabless is designed to be fully disassembled, ensuring that every part can be repaired, replaced, or recycled. This modular approach not only extends the life cycle of each lamp but also allows you to adapt it to your evolving needs.

This support is the solution for creating a battery-powered portable lamp. Add extensions, lamp holders, and a lampshade of choice to customize any DIY lighting project.