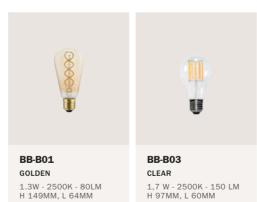

#### 5V E27 LIGHTBULBS

Combining a vintage shell with a modern core, these 5V-powered lamps are compatible exclusively with 5 Volt light bulbs. Choose from a range of bulbs designed to be both charming and versatile.

CLEAR 1,3W - 2500K - 110LM H 178MM, L 125MM