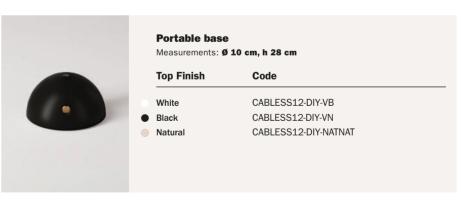

This support is the solution for creating a battery-powered portable lamp. Add extensions, lamp holders, and a lampshade of choice to customize any DIY lighting project.

#### CABLESSO2 // CABLESS12

Portable and versatile, Cabless02 features a hemispherical base and lamp holder with a metallic extension. Thanks to its rechargeable battery, it can be used anywhere without needing a socket. Fully modular, it comes in various finishes and lets you switch light bulbs for different moods or occasions. For a refined touch, choose Cabless12 with an elegant lampshade.