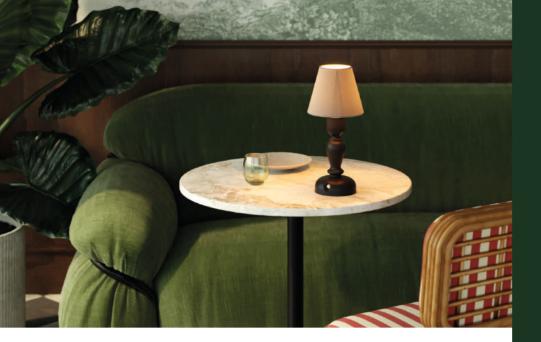

#### CABLESSO1 // CABLESS11

This table or desk lamp features a subtle, elegant conical shape. Choose the natural wood base with alder shades or opt for a painted finish. Select Cabless11 with the classic, elegant lampshade, or CablessO1, the version with naked bulb lamp holders. In the latter, you can pick from a range of 5-volt LED light bulbs and easily switch them out when they reach the end of their life cycle or to change the ambiance.

#### CABLESSO2 // CABLESS12

Portable and versatile, Cabless02 features a hemispherical base and lamp holder with a metallic extension. Thanks to its rechargeable battery, it can be used anywhere without needing a socket. Fully modular, it comes in various finishes and lets you switch light bulbs for different moods or occasions. For a refined touch, choose Cabless12 with an elegant lampshade.