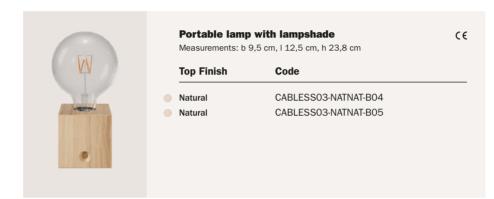

## CABLESS03

The rechargeable portable lamp Cabless03 embodies minimalist design. Its natural beechwood base can be left as is or customized with a colored finish.