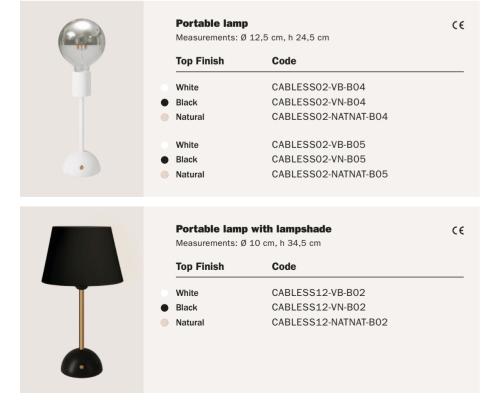

#### CABLESSO2 // CABLESS12

Portable and versatile, Cabless02 features a hemispherical base and lamp holder with a metallic extension. Thanks to its rechargeable battery, it can be used anywhere without needing a socket. Fully modular, it comes in various finishes and lets you switch light bulbs for different moods or occasions. For a refined touch, choose Cabless12 with an elegant lampshade.