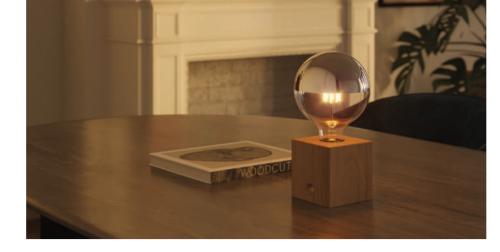

# Versatile, minimalist, and cable-free: the first battery-powered lamp from Creative Cables.

With their wooden bodies and technological cores, these rechargeable portable lamps move freely, adapt to any space, and offer full customization.

# BEAUTIFUL AND PORTABLE, BUT ALSO...

Rechargeable | Take Cabless anywhere—its internal battery recharges easily via USB-C.

**Durable** | Built to last, with a focus on energy efficiency and waste reduction.