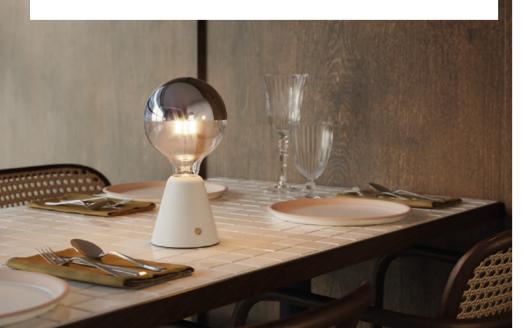

#### 5V E27 LIGHTBULBS

Combining a vintage shell with a modern core, these 5V-powered lamps are compatible exclusively with 5 Volt light bulbs. Choose from a range of bulbs designed to be both charming and versatile.

CLEAR 1,3W - 2500K - 110LM H 178MM, L 125MM