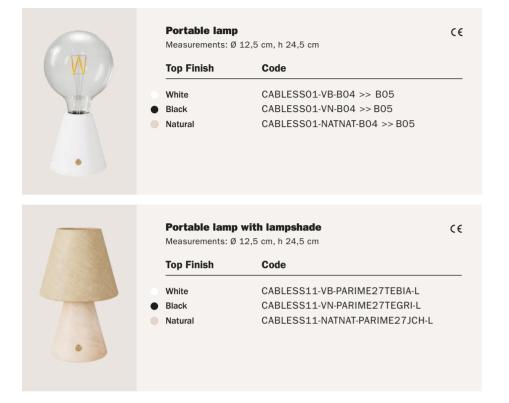

#### CABLESSO1 // CABLESS11

This table or desk lamp features a subtle, elegant conical shape. Choose the natural wood base with alder shades or opt for a painted finish. Select Cabless11 with the classic, elegant lampshade, or CablessO1, the version with naked bulb lamp holders. In the latter, you can pick from a range of 5-volt LED light bulbs and easily switch them out when they reach the end of their life cycle or to change the ambiance.