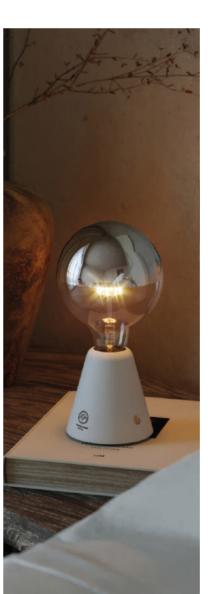

#### CABLESSO1 // CABLESS11

This table or desk lamp features a subtle, elegant conical shape. Choose the natural wood base with alder shades or opt for a painted finish. Select Cabless11 with the classic, elegant lampshade, or CablessO1, the version with naked bulb lamp holders. In the latter, you can pick from a range of 5-volt LED light bulbs and easily switch them out when they reach the end of their life cycle or to change the ambiance.